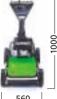

# **Technical Specifications**

|                           | AV 51                                               |
|---------------------------|-----------------------------------------------------|
| Engine                    | KAWASAKI FC 180 V OHV - 4 Takt                      |
| Piston displacement       | 182 cm³                                             |
| Piston displacement       | 6 HP / 4.42KW at 3600 rpm                           |
| Running speed             | 3000 rpm                                            |
| Ignition                  | Electronic                                          |
| Fuel                      | Unleaded petrol                                     |
| Tank capacity             | 2 L                                                 |
| Starter                   | Recoil                                              |
| Transmission              |                                                     |
| Clutch                    | Ø 40 mm tensioning pulley on "V" drive Belt         |
| Final drive               | Belt                                                |
| Forward speed             | 1.9 - 3.2 or 5 kph                                  |
| Reverse speed             | 2.2 kph                                             |
| Frame                     |                                                     |
| Structure                 | Sheet metal                                         |
| Cutting width             | 51 cm                                               |
| Handlebars                |                                                     |
| Central folding handlebar | Foldable, Ø 25 x 2 mm tube                          |
| Offset                    | Lateral left/right                                  |
| Blade connecting          |                                                     |
| Blade                     | 51 cm thick hardened                                |
| Blade protection          | Belt                                                |
| Blade drive               | Belt                                                |
| Cutting height            |                                                     |
|                           | Semi-Central height adjustment from 35 up to 120 mm |
| Wheels                    |                                                     |
|                           | Aluminium wheels on ball bearings                   |
|                           | R wheels Ø 310                                      |
|                           | F wheels Ø 220                                      |
| Blades                    |                                                     |
|                           | Reference TZ 51 A                                   |