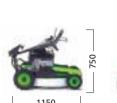

# **Technical Specifications**

|                           | AV 51                                               |
|---------------------------|-----------------------------------------------------|
| Engine                    | KAWASAKI FC 180 V OHV - 4 Takt                      |
| Piston displacement       | 182 cm³                                             |
| Piston displacement       | 6 HP / 4.42KW at 3600 rpm                           |
| Running speed             | 3000 rpm                                            |
| Ignition                  | Electronic                                          |
| Fuel                      | Unleaded petrol                                     |
| Tank capacity             | 2 L                                                 |
| Starter                   | Recoil                                              |
| Transmission              |                                                     |
| Clutch                    | Ø 40 mm tensioning pulley on "V" drive Belt         |
| Final drive               | Belt                                                |
| Forward speed             | 1.9 - 3.2 or 5 kph                                  |
| Reverse speed             | 2.2 kph                                             |
| Frame                     |                                                     |
| Structure                 | Sheet metal                                         |
| Cutting width             | 51 cm                                               |
| Handlebars                |                                                     |
| Central folding handlebar | Foldable, Ø 25 x 2 mm tube                          |
| Offset                    | Lateral left/right                                  |
| Blade connecting          |                                                     |
| Blade                     | 51 cm thick hardened                                |
| Blade protection          | Belt                                                |
| Blade drive               | Belt                                                |
| Cutting height            |                                                     |
|                           | Semi-Central height adjustment from 35 up to 120 mm |
| Wheels                    |                                                     |
|                           | Aluminium wheels on ball bearings                   |
|                           | R wheels Ø 310                                      |
|                           | F wheels Ø 220                                      |
| Blades                    |                                                     |
|                           | Reference TZ 51 A                                   |