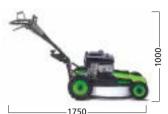

# **Technical Specifications**

|                           | AV 51                                               |
|---------------------------|-----------------------------------------------------|
| Engine                    | KAWASAKI FC 180 V OHV - 4 Takt                      |
| Piston displacement       | 182 cm³                                             |
| Piston displacement       | 6 HP / 4.42KW at 3600 rpm                           |
| Running speed             | 3000 rpm                                            |
| Ignition                  | Electronic                                          |
| Fuel                      | Unleaded petrol                                     |
| Tank capacity             | 2 L                                                 |
| Starter                   | Recoil                                              |
| Transmission              |                                                     |
| Clutch                    | Ø 40 mm tensioning pulley on "V" drive Belt         |
| Final drive               | Belt                                                |
| Forward speed             | 1.9 - 3.2 or 5 kph                                  |
| Reverse speed             | 2.2 kph                                             |
| Frame                     |                                                     |
| Structure                 | Sheet metal                                         |
| Cutting width             | 51 cm                                               |
| Handlebars                |                                                     |
| Central folding handlebar | Foldable, Ø 25 x 2 mm tube                          |
| Offset                    | Lateral left/right                                  |
| Blade connecting          |                                                     |
| Blade                     | 51 cm thick hardened                                |
| Blade protection          | Belt                                                |
| Blade drive               | Belt                                                |
| Cutting height            |                                                     |
|                           | Semi-Central height adjustment from 35 up to 120 mm |
| Wheels                    |                                                     |
|                           | Aluminium wheels on ball bearings                   |
|                           | R wheels Ø 310                                      |
|                           | F wheels Ø 220                                      |
| Blades                    |                                                     |
|                           | Reference TZ 51 A                                   |