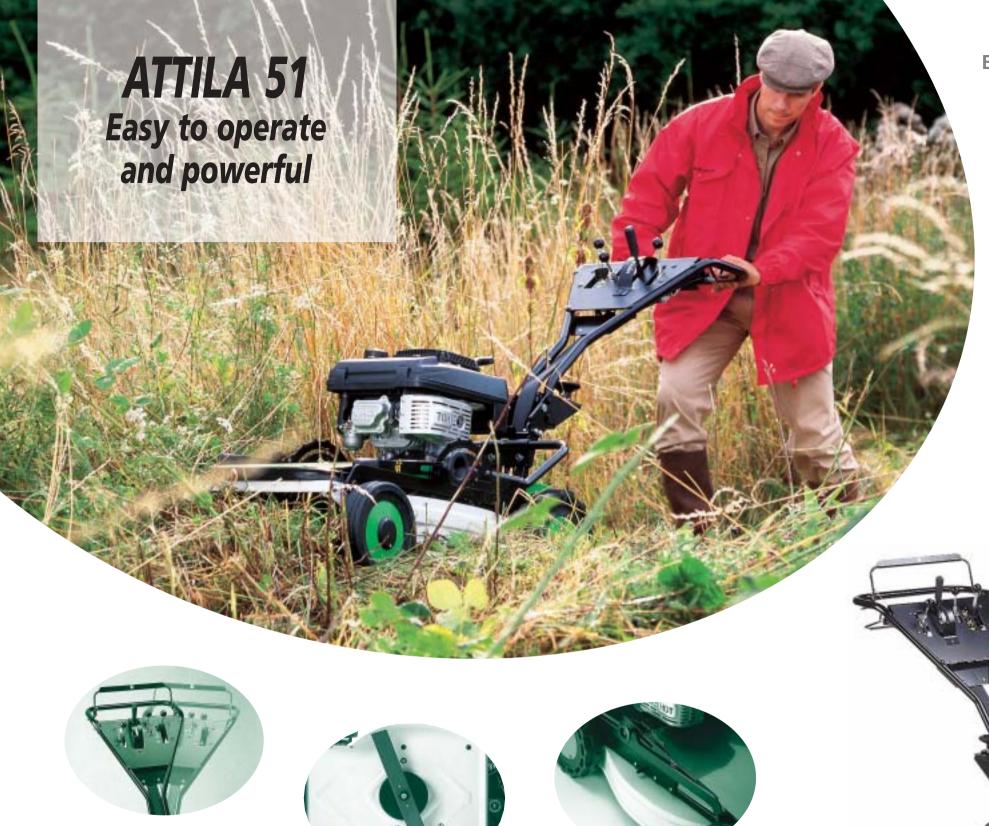

### Attila 51 is a rugged, safe and powerful pedestrian brushcutter. Suitable for all types of terrain.

METESIA

### **Easy to operate**

Profiled handlebars protect the hands. Ergonomically designed handlebars give total control and ease of use. Handlebars can be offset. Blade has clutch and brake for safety.
Central cable protection prevents snagging under low branches.

### **Powerful**

Rear discharge.
Off centre cutterbar for better clearance of grass. Over size rear wheels with semi agricultural tyres for increased traction.
3 forward speeds and 1 reverse.
Differential lock.
Duo left and right cutting height

### **Robust**

## Square sectioned chassis for extra

Strengthened handlebars. Aluminium wheels with ball bearings. 6 hp Kawasaki 180V engine.