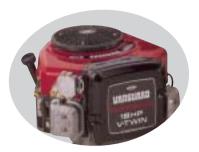

## Engine

The high performance two-cylinder Briggs & Stratton Vanguard 18 HP motor offers greater power than others in its category.