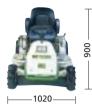

|                             | AV 95                                     |
|-----------------------------|-------------------------------------------|
| Engine                      | B&S Vanguard-2-cylinder 18 HP             |
| Weight                      | 260 kg                                    |
| Cutting width               | 95 cm                                     |
| Cutting height              | 50-60-75-90 cm by central lever           |
| Blade                       | 7 mm thick with 2 swing or fix tip blades |
| Mowerdeck                   | 2 mm steel                                |
| Blade clutch                | Mechanical                                |
| Ejection                    | Side-discharge                            |
| Chassis                     | Tubular welded frame                      |
| Transmission                | Hydrostatic                               |
| Forward speed               | Slow range 0 to 4.8 kph                   |
|                             | Fast range 0 to 8 kph                     |
| Reverse speed               | Slow range 0 to 1.8 kph                   |
|                             | Fast range 0 to 4.0 kph                   |
| Parking brake               | Mechanical                                |
| Tyres with agrarian profile | F : 7 x 35 – R : 16 x 7.8                 |
| Blades                      | MC 85 : blade for ATTILA 95               |