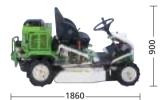

ATTILA 95 Powerful, comfortable, and easy to operate

## **Driving position**

ATTILA 95 has been designed for optimum comfort and the long chassis provides an ideal driving position. Suspension seat with armrests softens the ride.

6

*Hydrostatic powered brushcutter. Its qualities make it outstanding in its class.* 

|                             | AV 95                                     |
|-----------------------------|-------------------------------------------|
| Engine                      | B&S Vanguard-2-cylinder 18 HP             |
| Weight                      | 260 kg                                    |
| Cutting width               | 95 cm                                     |
| Cutting height              | 50-60-75-90 cm by central lever           |
| Blade                       | 7 mm thick with 2 swing or fix tip blades |
| Mowerdeck                   | 2 mm steel                                |
| Blade clutch                | Mechanical                                |
| Ejection                    | Side-discharge                            |
| Chassis                     | Tubular welded frame                      |
| Transmission                | Hydrostatic                               |
| Forward speed               | Slow range 0 to 4.8 kph                   |
|                             | Fast range 0 to 8 kph                     |
| Reverse speed               | Slow range 0 to 1.8 kph                   |
|                             | Fast range 0 to 4.0 kph                   |
| Parking brake               | Mechanical                                |
| Tyres with agrarian profile | F : 7 x 35 – R : 16 x 7.8                 |
| Blades                      | MC 85 : blade for ATTILA 95               |