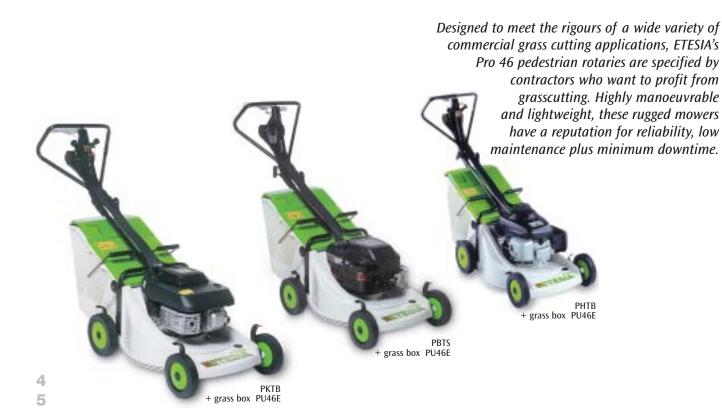

# **pro 46** Robust, reliable and lightweight

#### Left or Right Hand Operation

The robust optional 52 litre grass box can easily be removed from either side of the machine due centrally mounted handlebars.

All controls, including the recoil start, are