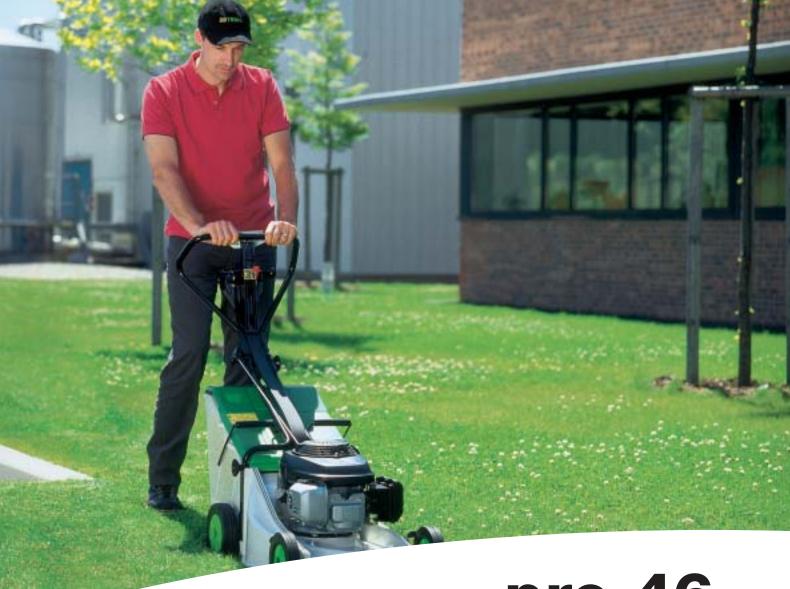

# **pro 46** Robust, reliable and lightweight

## Ergonomically designed and safe

**Control at your fingertips** 

Low vibration levels

meet stringent legislation.

**Grass box Central handlebars** Centrally mounted handlebars with height adjustment provides operator comfort.

## **Rear-wheel drive**

mum collection.

The self-propelled models offer rear-wheel drive through belt and reduction box ensuring perfect drive, especially on slopes.

### Transportation

**Cutting Deck** 

Engines

from low branches

Pro 46 rotaries are lightweight and compact, making them ideaal for mobile grass cutting units. The handlebars fold, without the use of tools, for transportation or storage.