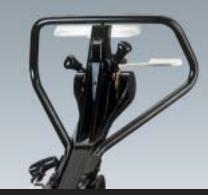

## Ergonomically designed and safe

**Control at your fingertips** 

Low vibration levels

meet stringent legislation.

**Grass box Central handlebars** Centrally mounted handlebars with height adjustment provides operator comfort.

#### Left or Right Hand Operation

The robust optional 52 litre grass box can easily be removed from either side of the machine due centrally mounted handlebars.

All controls, including the recoil start, are

centralised on the handlebars, at your fin-

Silent blocks provide low vibration levels to