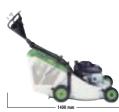

# **pro 46** Robust, reliable and lightweight

### Transportation

**Cutting Deck** 

Engines

from low branches

Pro 46 rotaries are lightweight and compact, making them ideaal for mobile grass cutting units. The handlebars fold, without the use of tools, for transportation or storage.