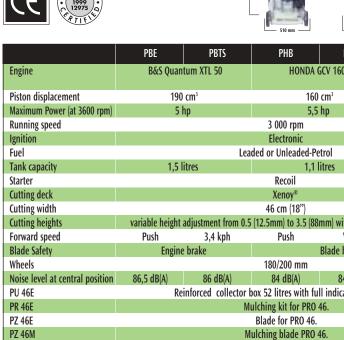

## Technical specifications

effect to ensure a quality cut with maxi-

The Xenoy<sup>®</sup> grass box can be quickly emptied by tip and easely cleaned with a hose. An shows you when the box is full.

Long life mowers

**Cable protection** 

Unique cable protection prevents damage

| PHTB                              | РКТВ                    |
|-----------------------------------|-------------------------|
| 160                               | KAWASAKI<br>OHV FC 150V |
| 3                                 | 153 cm <sup>3</sup>     |
|                                   | 4,5 hp                  |
|                                   |                         |
|                                   |                         |
|                                   |                         |
| S                                 | 1,3 litres              |
|                                   |                         |
|                                   |                         |
|                                   |                         |
| ) with single lever on each wheel |                         |
| Variable from 3 to 4 kph          |                         |
| de brake system                   |                         |
|                                   |                         |
| 84 dB(A)                          | 82 dB(A)                |
| dicator for PRO 46.               |                         |
|                                   |                         |
|                                   |                         |
|                                   |                         |