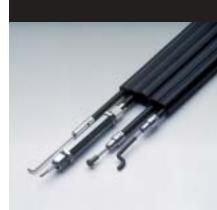

**Cable protection** 

Unique cable protection prevents damage

| PHTB                              | РКТВ                    |
|-----------------------------------|-------------------------|
| 160                               | KAWASAKI<br>OHV FC 150V |
| 3                                 | 153 cm <sup>3</sup>     |
|                                   | 4,5 hp                  |
|                                   |                         |
|                                   |                         |
|                                   |                         |
| S                                 | 1,3 litres              |
|                                   |                         |
|                                   |                         |
|                                   |                         |
| ) with single lever on each wheel |                         |
| Variable from 3 to 4 kph          |                         |
| de brake system                   |                         |
|                                   |                         |
| 84 dB(A)                          | 82 dB(A)                |
| dicator for PRO 46.               |                         |
|                                   |                         |
|                                   |                         |
|                                   |                         |

AJUSTABLE HANDLEBARS

SINGLE LEVER HEIGHT ADJUSTMENT

FULL INDICATOR

UNIQUE CABLE PROTECTION