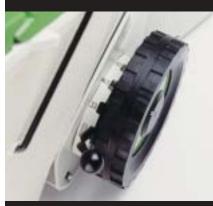

ant en alum        |                     |
| Noise level at central position |                                                   | 88 dB(A)            |
| TU 51E                          | Reinforced grass box 72 litres with full indicate |                     |
| TZ 51E                          | Blade for PRO 51.                                 |                     |

### 6 7

## Built to last

Pro 51 cutting deck is moulded in one alu-

ETESIA's Pro 51 mowers includes the choice of 2-stroke and 4-stroke engines.

4-stroke BRIGGS & STRATTON 6 hp engine.

4-stroke Kawasaki OHV 6 hp engine.

Aluminium front wheels with bearings. Agrarian profiled rear driving wheels.

#### **Cable protection**

Cables are encased in a rubber sheath for protection against damage.



ADJUSTABLE HANDLEBARS



CENTRAL CUTTING HEIGHT ADJUSTMENT



ALUMINIUM CUTTING DECK



REMOVABLE FRONT BUMPER