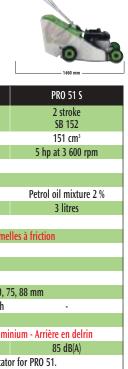

# **Technical specifications**

|                                 | PRO 51 B                                          | PRO 51 K            |
|---------------------------------|---------------------------------------------------|---------------------|
| Engine                          | 4 stroke B&S                                      | 4 stroke KAWASAKI   |
|                                 | Intek Edge 60                                     | OHV FC 180 V        |
| Piston displacement             | 189 cm <sup>3</sup>                               | 182 cm <sup>3</sup> |
| Maximum power                   | 6 hp at 3 600 rpm                                 | 6 hp at 3 600 rpm   |
| Running speed                   |                                                   | 3 000 rpm           |
| Ignition                        |                                                   | Electronic          |
| Fuel                            | Unleaded                                          | Leaded or unleaded  |
| Tank capacity                   | 1,5 litres                                        | 2,5 litres          |
| Starter                         |                                                   | Recoil              |
| Transmission                    | ? Réducteur graissé à vie + embrayage à lam       |                     |
| Cutting deck                    | Cast aluminium deck                               |                     |
| Cutting width                   | 51 cm                                             |                     |
| Blade connecting                | By belt                                           |                     |
| Cutting heights                 | Central height adjustment 25, 33, 45, 60,         |                     |
| Forward speed                   | - Variable from 2.9 to 4.1 km/h                   |                     |
| Blade safety                    | Blade brake system                                |                     |
| Wheels                          | Front 190mm – Rear 210 mm. ? Avant en alum        |                     |
| Noise level at central position |                                                   | 88 dB(A)            |
| TU 51E                          | Reinforced grass box 72 litres with full indicate |                     |
| TZ 51E                          | Blade for PRO 51.                                 |                     |