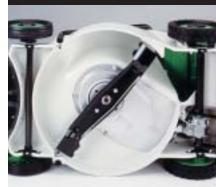

## Built to last

Pro 51 cutting deck is moulded in one alu-

ETESIA's Pro 51 mowers includes the choice of 2-stroke and 4-stroke engines.

4-stroke BRIGGS & STRATTON 6 hp engine.

4-stroke Kawasaki OHV 6 hp engine.