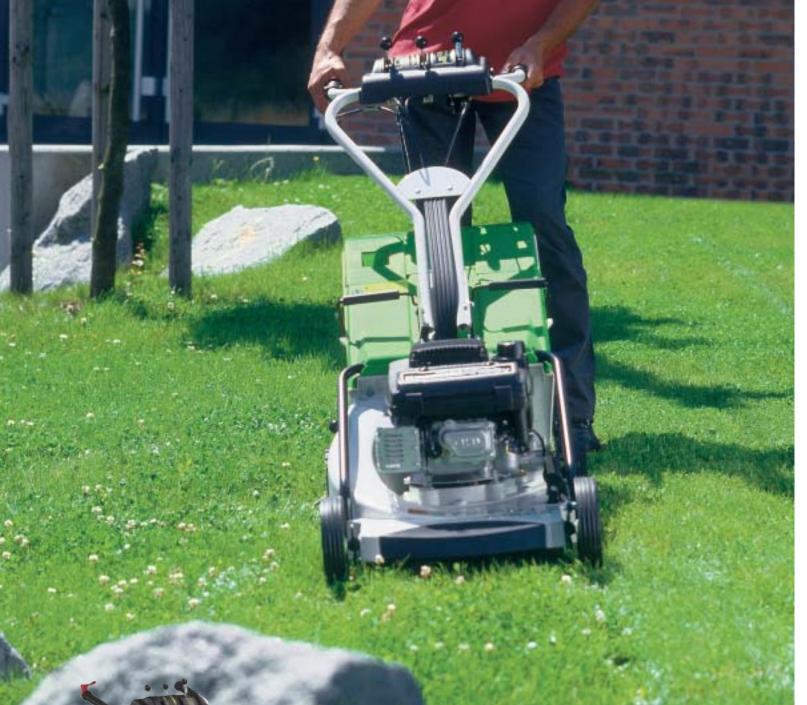

# pro 51 Ideal for any grass condition

Compact and easy to use the PRO51 from ETESIA is ideal for a wide range of grass conditions with its large blade brake system and variable speeds.

# Fully adjustable

#### **Central handlebars**

**Cutting deck** Adjustable handlebars without the need of tools. Allows easy access to the grass box minium part. from either side of the machine.

Controls Centralised controls on handlebars.

For all types of grass

**Cutting heights** Central cutting height adjustment system from 25 to 88 mm.

**Front bumper** Removable front bumper.

> • PRO 51 S 2-stroke SB 152 5 hp engine.

> > Wheels

Engines

• PRO 51 B

• PRO 51 K

Variable speed Variable speeds from 2.9 to 4.1 kph to adapt to any work conditions.

#### Safety

Large blade brake system stops the blade in 3 seconds after release of operating lever.

**Grass Box (option)** Compact 72 litres grass box with full indicator.