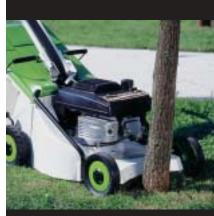

# pro 51 Ideal for any grass condition

Compact and easy to use the PRO51 from ETESIA is ideal for a wide range of grass conditions with its large blade brake system and variable speeds.

For all types of grass

**Cutting heights** Central cutting height adjustment system from 25 to 88 mm.

**Front bumper** Removable front bumper.

> • PRO 51 S 2-stroke SB 152 5 hp engine.

> > Wheels

Engines

• PRO 51 B

## Built to last

Pro 51 cutting deck is moulded in one alu-

ETESIA's Pro 51 mowers includes the choice of 2-stroke and 4-stroke engines.

4-stroke BRIGGS & STRATTON 6 hp engine.

4-stroke Kawasaki OHV 6 hp engine.

Aluminium front wheels with bearings. Agrarian profiled rear driving wheels.