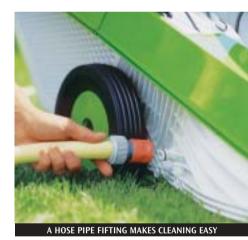

#### Keep it clean

The integrated hose connection point means you can clean underneath the cutting deck.