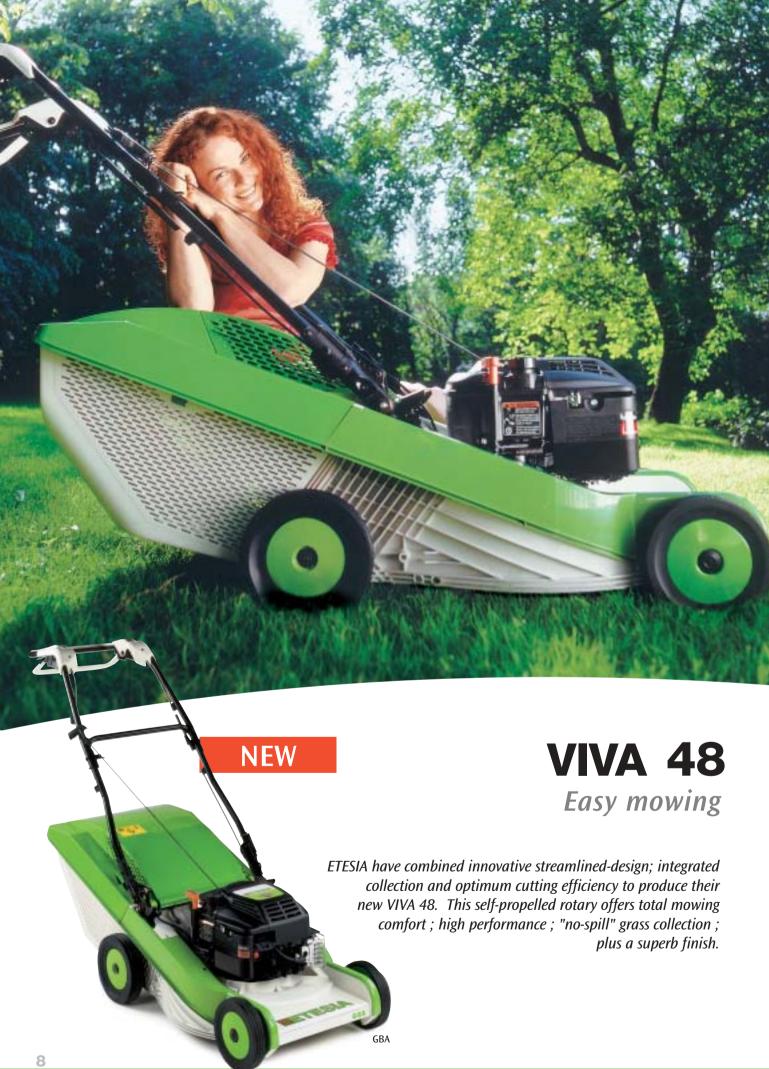

# Making the job easier

#### **Cutting height at a glance**

A single regulator easily sets one of the 6 heights of cut, and the numerical indicator displays your choice from: 28 mm - 35 mm - 45 mm - 60 mm - 75 mm - 88 mm.

#### "Full" indicator

An indicator tells you when the large grass-collector is ready for emptying.

## Easy to empty

The grassbox can be removed from either side – simply depress the foot control and raise the handlebar to the vertical position.

#### Keep it clean

The integrated hose connection point means you can clean underneath the cutting deck.

#### Folding handlebars

Handlebars fold for transportation and storage

## **Blade Maintenance**

To gain access to the blade, without fear of engine oil spillage, simply up-end the machine by tipping it backwards.