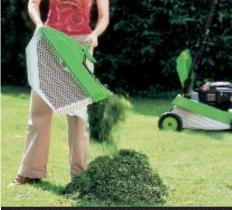

## Easy to empty

The grassbox can be removed from either side – simply depress the foot control and raise the handlebar to the vertical position.

#### Left or right hand emptying

The grass collector can be removed from either side of the mower. It has been ergonomically designed with twin-handles so that removal and lifting of the box, then emptying the clippings, could not be easier.