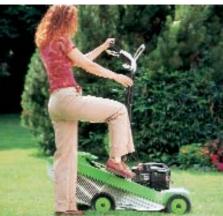

## **Blade Maintenance**

To gain access to the blade, without fear of engine oil spillage, simply up-end the machine by tipping it backwards.