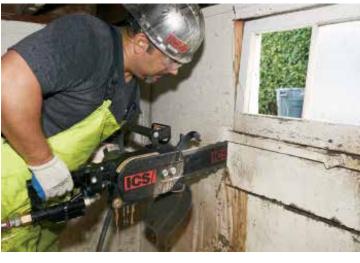

## 701-A Pneumatic Power Concrete Chain Saw

Built tough to stand up to everyday use in the harsh environment of concrete and utility pipe cutting. The unique versatility of a chain saw includes the ability to make deep plunge cuts, perfect corners, a single cut from one side and an endless variety of irregular shapes. Cut with ease, speed and portability through Reinforced Concrete, Brick, Block, Concrete Pipe, Ductile Iron, Cast Iron, Natural Stone and more. The ICS powerful pneumatic saw is designed to cut through walls, floors, pipe and columns in a single pass.