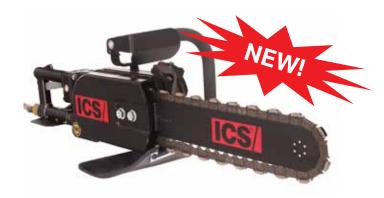

## 701-A Pneumatic Power Concrete Chain Saw

Built tough to stand up to everyday use in the harsh environment of concrete and utility pipe cutting. The unique versatility of a chain saw includes the ability to make deep plunge cuts, perfect corners, a single cut from one side and an endless variety of irregular shapes. Cut with ease, speed and portability through Reinforced Concrete, Brick, Block, Concrete Pipe, Ductile Iron, Cast Iron, Natural Stone and more. The ICS powerful pneumatic saw is designed to cut through walls, floors, pipe and columns in a single pass.