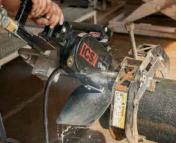

## 701-A Pneumatic Power Concrete Chain Saw

Built tough to stand up to everyday use in the harsh environment of concrete and utility pipe cutting. The unique versatility of a chain saw includes the ability to make deep plunge cuts, perfect corners, a single cut from one side and an endless variety of irregular shapes. Cut with ease, speed and portability through Reinforced Concrete, Brick, Block, Concrete Pipe, Ductile Iron, Cast Iron, Natural Stone and more. The ICS powerful pneumatic saw is designed to cut through walls, floors, pipe and columns in a single pass.