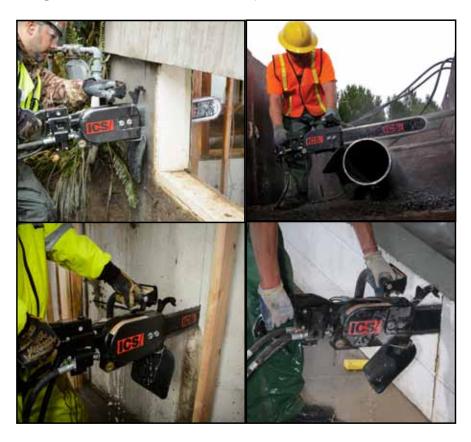

## REDESIGNED WITH THE USER IN MIND

The ICS 890 Series hydraulic cutting system offers the superior strength of FORCE4° technology. From the redesigned, more durable rear handle, to the easy to replace drive sprocket, this saw is engineered to stand up to your toughest jobs. In a package that exceeds industry standards this sleek powerhouse is packed with features designed to make it work as hard as you do.