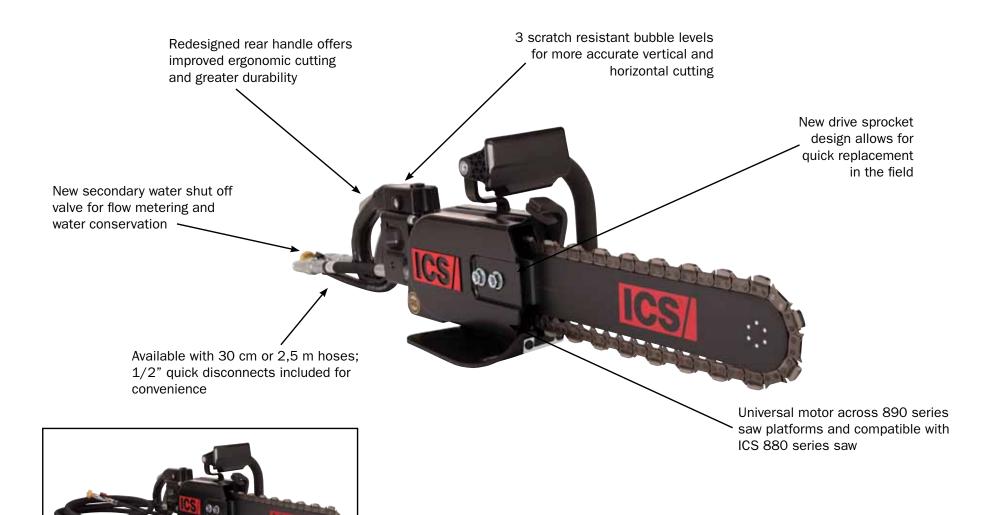

## REDESIGNED WITH THE USER IN MIND

The ICS 890 Series hydraulic cutting system offers the superior strength of FORCE4° technology. From the redesigned, more durable rear handle, to the easy to replace drive sprocket, this saw is engineered to stand up to your toughest jobs. In a package that exceeds industry standards this sleek powerhouse is packed with features designed to make it work as hard as you do.