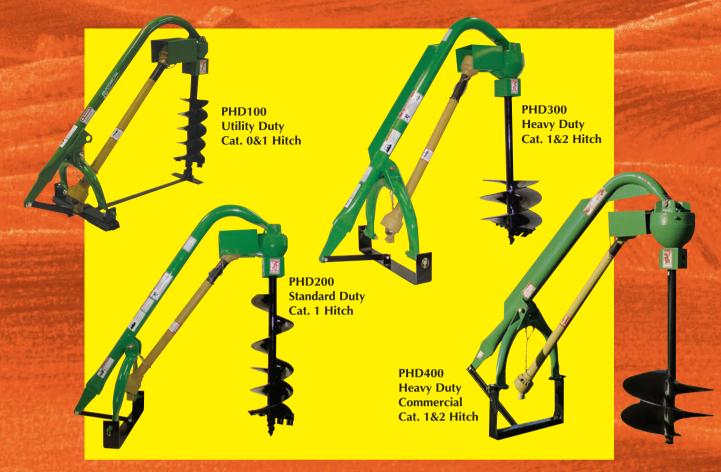

## **Post Hole Diggers**

ROTOMEC USA post hole diggers are constructed with heavy walled piping and sturdy gearboxes to ensure reliability whether it's for landscaping, farming or industrial purposes. Choose from four models of diggers, and auger sizes ranging from 6" for small post holes, all the way up to 30" holes for tree root balls. Drivelines are fully shielded with shearpin safety.

### Digger

|        |                      | Mileson Berg Land    |         |            |         |
|--------|----------------------|----------------------|---------|------------|---------|
| Model  | Boom O.D.            | Yoke O.D.            | Output  | Gear Ratio | Weight  |
| PHD100 | 2 7/8"               | 2 3/8"               | 180 rpm | 3:1        | 112 lb. |
| PHD200 | 3 1/2"               | 2 7/8"               | 180 rpm | 3:1        | 200 lb. |
| PHD300 | 3 1/2"<br>reinforced | 2 7/8"<br>reinforced | 154 rpm | 3.5:1      | 230 lb. |
| PHD400 | 3 1/2" reinforced    | 2 7/8"               | 135 rpm | 4:1        | 260 lb. |