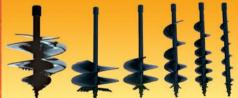

#### Auger

|          |      |        |        | FLIGHTING             |           |  |
|----------|------|--------|--------|-----------------------|-----------|--|
| Model    | Size | Length | Weight | Туре                  | Thickness |  |
| + PHA006 | 6"   | 36"    | 24     | Single                | 3/16"     |  |
| PHA106   | 6"   | 48"    | 32     | Single                | 3/16"     |  |
| +PHA009  | 9″   | 36"    | 42     | Double                | 3/16"     |  |
| PHA109   | 9"   | 48"    | 55     | Double                | 3/16"     |  |
| ÷PHA012  | 12"  | 36"    | 52     | Double                | 3/16"     |  |
| PHA112   | 12"  | 48"    | 75     | Double                | 3/16"     |  |
| *PHA118  | 18"  | 48"    | 80     | Double                | 1/4"      |  |
| *PHA124  | 24"  | 48"    | 105    | Double                | 1/4"      |  |
| *PHA130  | 30″  | 44"    | 213    | Double<br>(15" & 30") | 5/16"     |  |

- + Recommended for the PHD100 model
- \* Available for use on PHD300 and PHD400 models only

Choice of multiple auger sizes.

Choice of standard or fish-tail points.

Replaceable knives and point.

**Available options include:** 