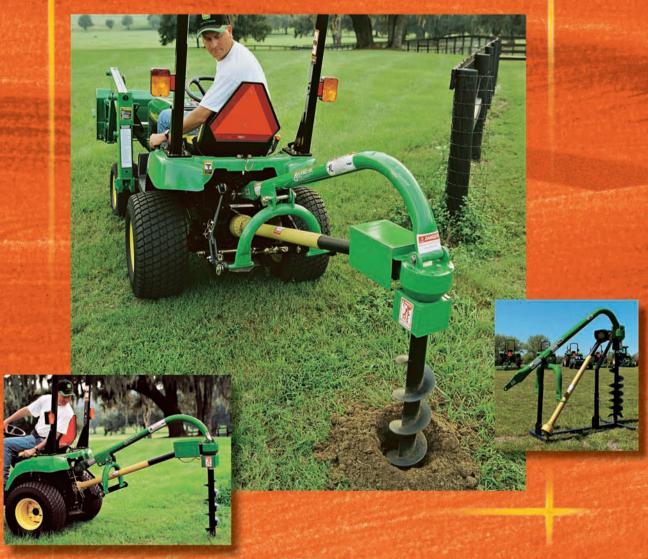

## **Post Hole Diggers**

ROTOMEC USA post hole diggers are constructed with heavy walled piping and sturdy gearboxes to ensure reliability whether it's for landscaping, farming or industrial purposes. Choose from four models of diggers, and auger sizes ranging from 6" for small post holes, all the way up to 30" holes for tree root balls. Drivelines are fully shielded with shearpin safety.